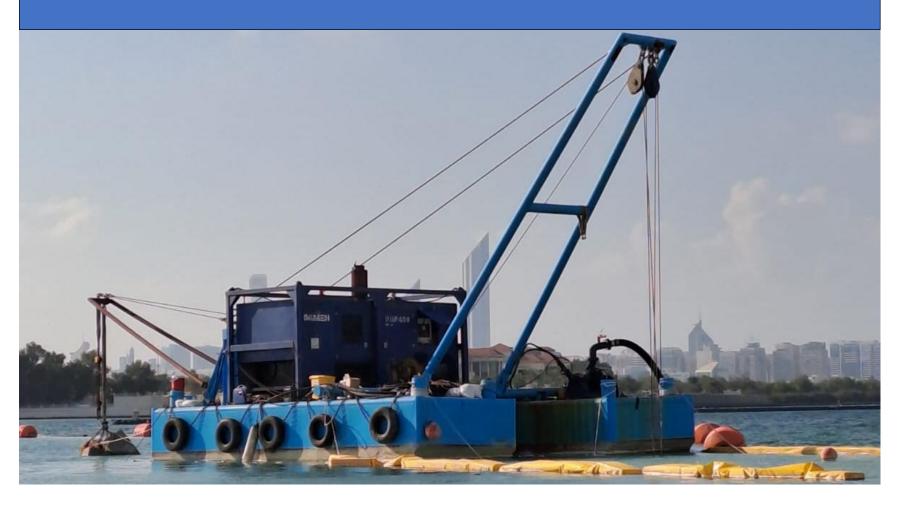

### MARMAL

Modular pontoon and A-frame with DOP set 14" submersible pump and DHP 450 hydraulic power pack.

### **SPECIFICATION**

It consists of an A-frame with 3 point mooring system and lifting winches.

The pontoon is equipped with 14inch dredging pump 700HP - Hydraulic.

It is also equipped with DHP 450 hydraulic powerpack.

#### **HIGHLIGHTS**

The pontoon can be anchored in the seabed. The capacity of the pontoon is 10Ton. It consists of a submersible dredge pump DOP 3530LD having speed of 1850rpm.