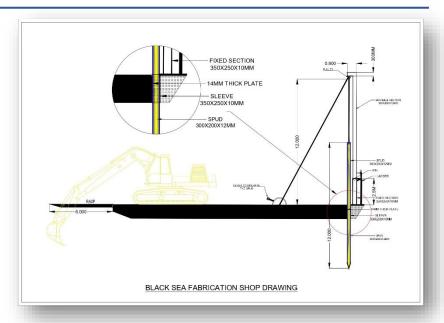

## **MOEEN – EX: BLACK SEA**

Flat barge with movable spud for transportation of materials to the site.

### **SPECIFICATION**

The barge is equipped with a 12m long movable spud which will be used as an anchorage in the sea.

The movable spud is operated using winches.

It consists of a ramp to let the equipment inside the barge. The capacity of the barge is 120 Metric Ton.

### **DIMENSIONS**

Length Overall: 14.64m
Beam: 7.32m
Draft: 1.22m
Gross Tonnage: 22 Ton