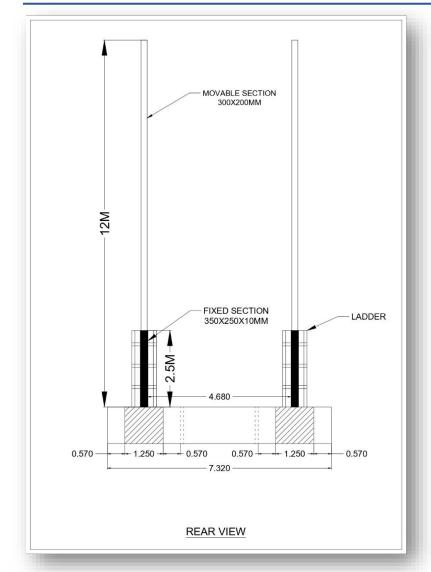

### **SPECIFICATION**

The barge is equipped with a 12m long movable spud which will be used as an anchorage in the sea.

The movable spud is operated using winches.

It consists of a ramp to let the equipment inside the barge. The capacity of the barge is 120 Metric Ton.

### **DIMENSIONS**

Length Overall: 14.64m
Beam: 7.32m
Draft: 1.22m
Gross Tonnage: 22 Ton