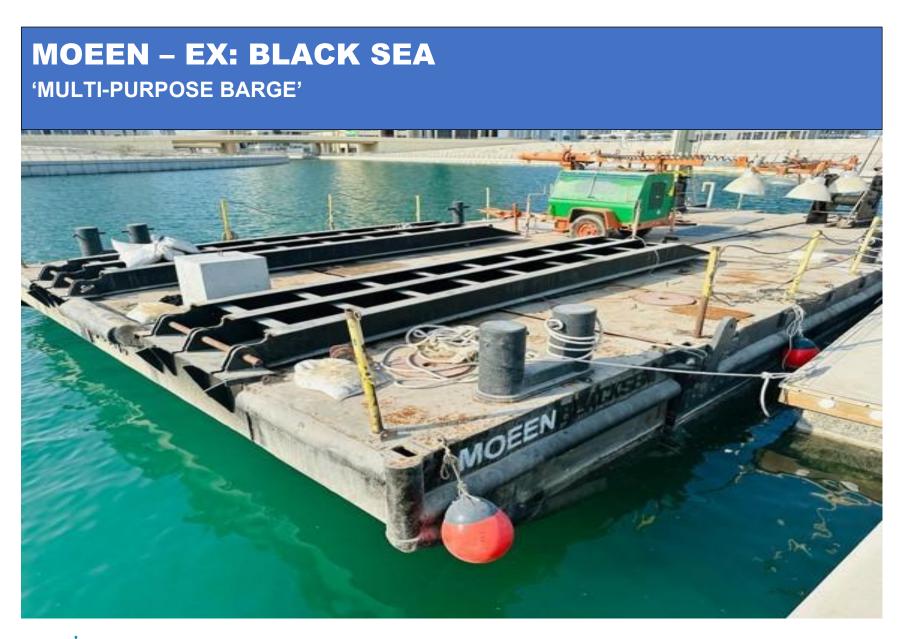

## **MOEEN – EX: BLACK SEA**

Flat barge with movable spud for transportation of materials to the site.

### **SPECIFICATION**

The barge is equipped with a 12m long movable spud which will be used as an anchorage in the sea.

The movable spud is operated using winches.

It consists of a ramp to let the equipment inside the barge. The capacity of the barge is 120 Metric Ton.

### **DIMENSIONS**

Length Overall: 14.64m
Beam: 7.32m
Draft: 1.22m
Gross Tonnage: 22 Ton