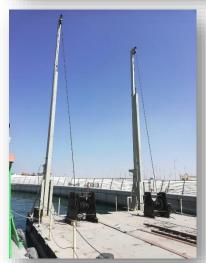

### **SPECIFICATION**

The barge is equipped with a 12m long movable spud which will be used as an anchorage in the sea.

The movable spud is operated using winches.

It consists of a ramp to let the equipment inside the barge. The capacity of the barge is 120 Metric Ton.