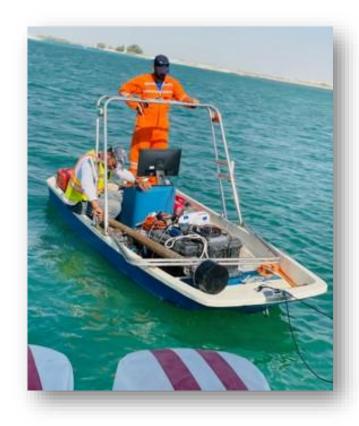

#### **DINGHY BOAT WITH ENGINE**

Specialized boat for bathymetric surveys to identify the underwater features. Easy to navigate in both deep and shallow areas.