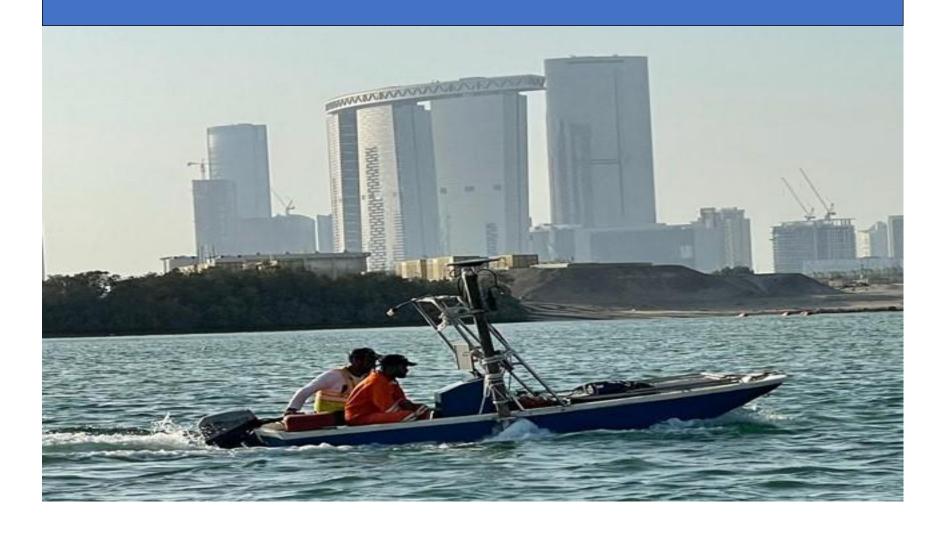

#### **DINGHY BOAT WITH ENGINE**

Specialized boat for bathymetric surveys to identify the underwater features. Easy to navigate in both deep and shallow areas.