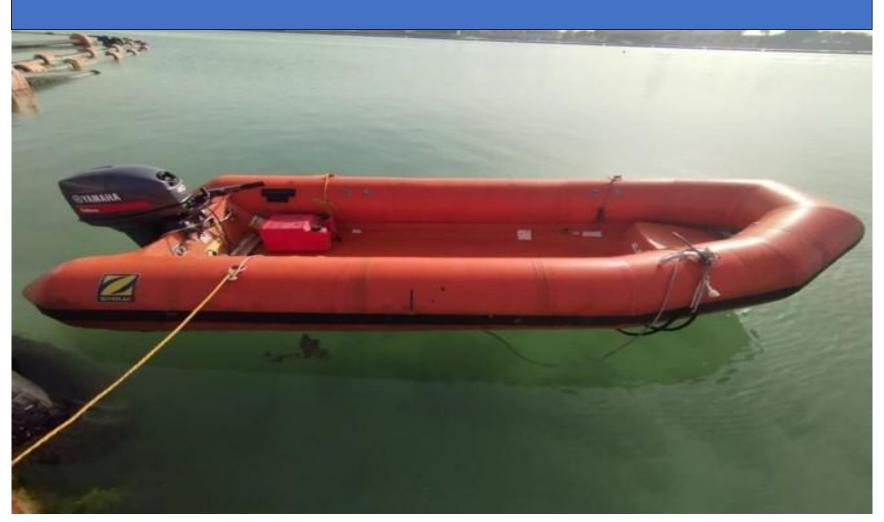

# **UNITED -1** 'RESCUE BOAT'

## UNITED - 1

Specialized small boat for rescue/ emergency procedure and to transport people.

#### DETAILS

| Vessel type:           | R.B       |
|------------------------|-----------|
| Manufacturer:          | Zodiac    |
| Year of Manufacturing: | 2015      |
| Port of Registry:      | Abu Dhabi |
| Official No:           | 0009466   |
| Flag:                  |           |

#### DIMENSIONS

| Length Overall: | 4m   |
|-----------------|------|
| Beam:           | 1.8m |
| Draft:          | 50cm |

#### **SPECIFICATION**

| Capacity:      | 6 Persons   |
|----------------|-------------|
| Weight:        | 180 Kg      |
| Hull Material: | Fiber-glass |
| Engine:        | YAMAHA 40HP |
| Rated power:   | 40 HP       |
| Speed:         | 25 Knots    |
| Fuel Type:     | Petrol      |