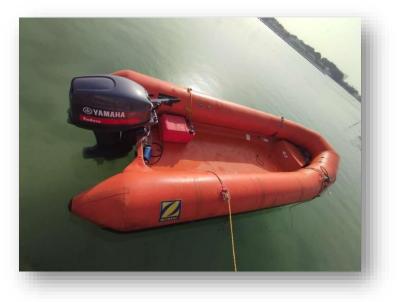

## UNITED - 1

Specialized small boat for rescue/ emergency procedure and to transport people.

#### DETAILS

| Vessel type:           | R.B       |
|------------------------|-----------|
| Manufacturer:          | Zodiac    |
| Year of Manufacturing: | 2015      |
| Port of Registry:      | Abu Dhabi |
| Official No:           | 0009466   |
| Flag:                  |           |

#### DIMENSIONS

| Length Overall: | 4m   |
|-----------------|------|
| Beam:           | 1.8m |
| Draft:          | 50cm |

#### **SPECIFICATION**

| Capacity:      | 6 Persons   |
|----------------|-------------|
| Weight:        | 180 Kg      |
| Hull Material: | Fiber-glass |
| Engine:        | YAMAHA 40HP |
| Rated power:   | 40 HP       |
| Speed:         | 25 Knots    |
| Fuel Type:     | Petrol      |